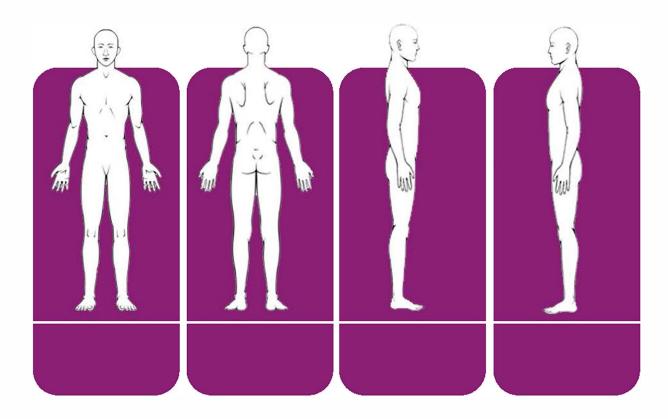

## **BODY MAP**

| Client name  | DOB              |
|--------------|------------------|
| Date started | Reviewed date    |
| Product A    | Next Review Date |
| Product B    |                  |
| Product C    |                  |

## **DESCRIPTION**

| BODY PART                                                | COMMENT | DATE |
|----------------------------------------------------------|---------|------|
| HEAD (forehead, eyes, nose, jaw<br>lips - Please specify |         |      |
| NECK                                                     |         |      |
| SHOULDERS                                                |         |      |
| ARMS                                                     |         |      |
| HANDS                                                    |         |      |
| CHEST                                                    |         |      |
| ABDOMEN                                                  |         |      |
| GROIN/PENIS/TESTICLES                                    |         |      |
| Please specify                                           |         |      |
| THIIGHS                                                  |         |      |
| KNEES                                                    |         |      |
| LEGS                                                     |         |      |
| ANKLE                                                    |         |      |
| FEETS                                                    |         |      |
| SOLES                                                    |         |      |
| ВАСК                                                     |         |      |
| WAIST                                                    |         |      |